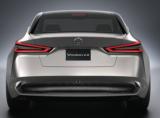

Dynamic high-tension body is crafted in a warm silver paint with copper undertones

Signature Boomerang-style taillights emphasize width

Vmotlon 2.0

Rear diffuser glows when the car operates in ProPILOT mode