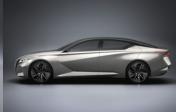

Unique carbon finisher with thin silver threads accents the roof line "Floating roof" flows seamlessly from the steeply raked A-pillars to the trunk lip

Wrap-around rear glass and floating C-pillar provide an impression of intelligent and efficient aerodynamics

Dynamic high-tension body is crafted in a warm silver paint with copper undertones

Signature Boomerang-style taillights emphasize width

Vmotlon 2.0

Rear diffuser glows when the car operates in ProPILOT mode